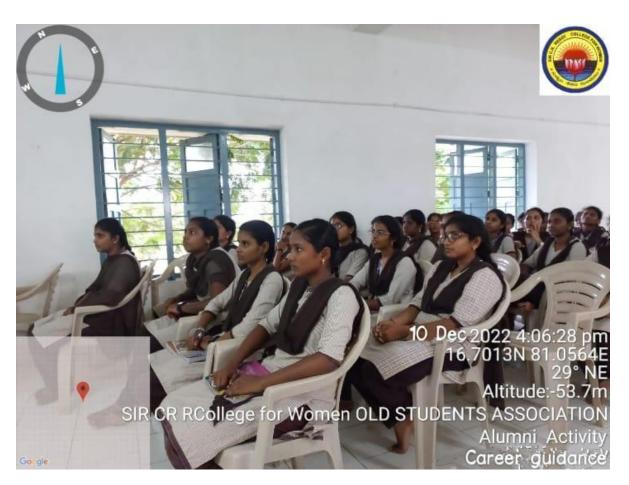

Mrs. Santhi Kumari Lecturer in Chemistry, Government College (A) Rajamahendravaram presenting her talk

III BSc Chemistry students of Sir CRR College for women, attended the session