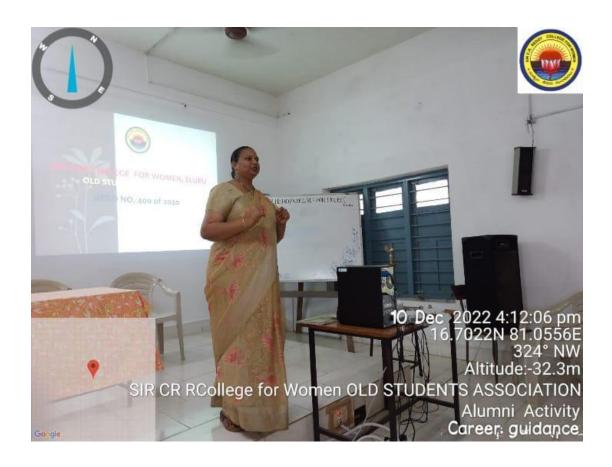

## Report

Sir C R Reddy College for Women OLD STUDENTS ASSOCIATION Eluru, Regd. no. 400 of 2020 organized an old student felicitation dated on 10<sup>th</sup> December 2022.

Principal Smt P Sailaja welcomed all the students, staff and the Chief guest Mrs. M Santha Kumari, 1st batch student of M.Sc Organic chemistry in our college during 2002-2004, working as Lecturer in Chemistry, Government College(A) Rajahmundry. President of Old student association K.Vani, Vice President K.Vijaya Lakshmi, Joint Secretary S.Anuradha, Treasurer M.Durga addressed the students.

Chief guest Mrs. M Santha Kumari, shared the ethical and moral values that she taught in her life. She encouraged the students by giving brief techniques on how to study and remember core subjects like Chemistry, she educated them by saying the opportunity in chemistry as follows.

Mrs. Santhi Kumari Lecturer in Chemistry, Government College (A) Rajamahendravaram presenting her talk

III BSc Chemistry students of Sir CRR College for women, attended the session