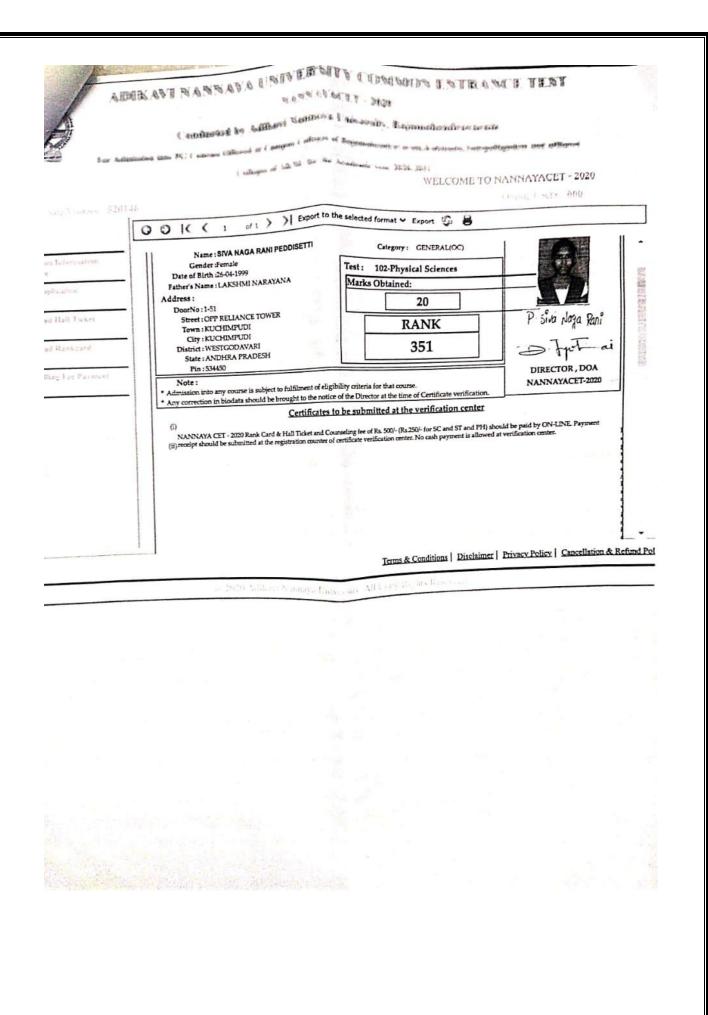

CES (104).<br>Physical verification of Certificates and issue of scratch cards<br>HUMANITIES & SOCIAL SCIENCES (201) AND ENGLISH<br>Physical verification of Certificates and issue of scratch cards<br>MATHEMATICAL SCIENCES(103) AND COMPUTER SCIENCES<br>(2013). | tegories<br>s for web options for<br>(05)<br>for web options for<br>for web options for<br>for web options for<br>(202)<br>for web options for<br>(202)<br>NCE(106) | 1. Government (A) Co<br>Rajamahendravar<br>2. Ch.S.D.SL.Theresa Colleg<br>(A), Eluru<br>3. D.N.R College (A), Bh<br>4. AKNU M.S.N Campus | e for Women<br>mavaram<br>Kakinada | 25-11-2020<br>09:00AM - 01:00 PM<br>25-11-2020<br>02:00PM - 05:30 PM<br>26-11-2020<br>09:00AM - 01:00 PM<br>26-11-2020<br>02:00PM - 05:30 PM<br>27-11-2020<br>09:00AM - 01:00 PM<br>27-11-2020 |







|                                                                                                                                                      | 75% ADIKAVI NANN