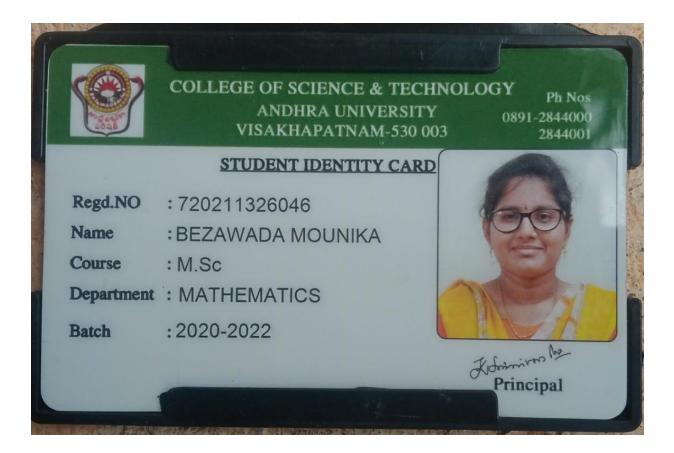

| e by online.<br>Date & Time<br>25-11-2020<br>09:00AM - 01:00 PM<br>25-11-2020<br>02:00PM - 05:30 PM<br>26-11-2020<br>09:00AM - 01:00 PM<br>27-11-2020<br>09:00AM - 01:00 PM<br>27-11-2020                       |





PG COURDED (Aided & Autonomoris) Thrice accredited with 'A' Grade by NAAC, Bengature Sullage with Potential for Excellence An ISO 9001: 2015 Ceruified Institution An ISO 9001: 2015 Ceruified Institution Ph: 08812-232137, 226986 www.sircrreddycollege.ac.in

SIR

C

COLLEGE, ELURU



Yarlagadda RajeswariUnique ID: 2020CRP33101022Course & Group: M.Sc MathematicsRegd. No.: 4200122Pather Name: Y Venkateswara RaoDate Of Birth: 10-10-1999Mobile No.: 6281123314With Mathematics: 6281123314

# SIR C R REDDY COLLEGE, ELURU PG COURSES (Autonomous)

Thrice accredited with 'A' Grade by NAAC, Bengaluru :: College with Potential for Excellence

An ISO 9001 : 2015 Certified institute

Ph : 08812-232137, 226986

www.sircrreddycollege.ac.in



| K VENKATA SUSHMA MOUNIKA         |
|-------------------------