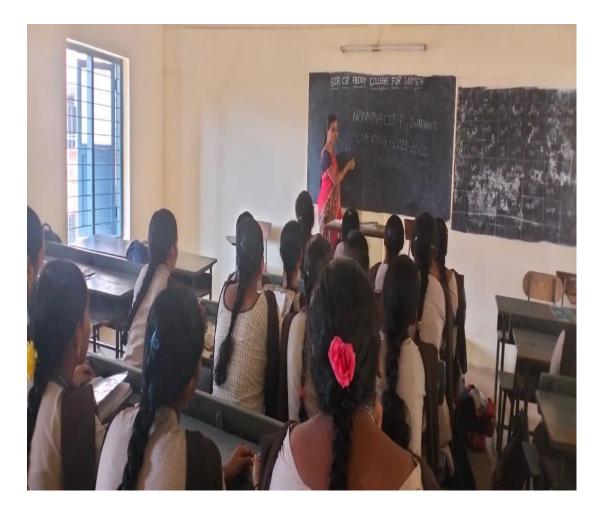

ve been highly encouraging. Securing remarkable pg. ranks demonstrating both their commitment and the effectiveness of the coaching program. Furthermore,

The successful arrangement of these coaching classes aligns directly with the decision made during the meeting These sessions facilitated a conducive learning environment, significantly contributing to the preparedness and success of the students preparing for the PG entrance examination.

A Standout achievement includes one of our students BVS Lakshmi Pursuing 3rd Bsc. MPC who distinguishing themselves by securing outstanding 140<sup>th</sup> rank in NANNAYA CET and secured more ranks like 140, 589, 692, 706.

Their dedication has been instrumental in empowering our students for academic success.

# RANK CARDS









# PHOTO GALLERY



### NANNAYA CET PG ENTRANCE COACHING CHEMISTRY

YEAR: 2019-2020

# SIR C R REDDY COLLEGE FOR WOMEN

(Affiliated to AdikaviNannaya University, Rajahmahendravaram)

Vatluru (Post), Pedapadu Mandal, West Godavari Dist., (A.P)



# PG ENTRANCE COACHING For M.Sc., (PHYSICS)

# Date: 01-Aug-2020To30-Aug-2020

Time: 9:30 am to 12:30 Pm

**Organized by** 

CAREER GUIDANCE & PLACEMENT CELL 2019–2020

# **INDEX**

| S. No | Particulars                               | Page<br>No |
|-------|-------------------------------------------|------------|
| 1     | About Programme                           | 1          |
| 2     | Learning Objectives and Learning Outcomes | 2          |
| 3     | Permission Letter                         | 3          |
| 4     | Notice to Staff and Students              | 4