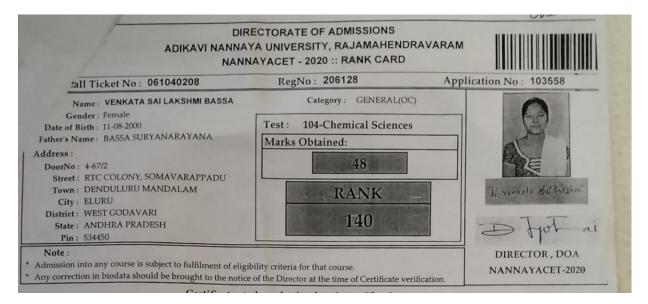

these coaching classes have been highly encouraging. Securing remarkable pg. ranks demonstrating both their commitment and the effectiveness of the coaching program. Furthermore,

The successful arrangement of these coaching classes aligns directly with the decision made during the meeting These sessions facilitated a conducive learning environment, significantly contributing to the preparedness and success of the students preparing for the PG entrance examination.

A Standout achievement includes one of our students BVS Lakshmi Pursuing 3rd Bsc. MPC who distinguishing themselves by securing outstanding 140<sup>th</sup> rank in NANNAYA CET and secured more ranks like 140, 589, 692, 706.

Their dedication has been instrumental in empowering our students for academic success.

# RANK CARDS









# PHOTO GALLERY



### NANNAYA CET PG ENTRANCE COACHING CHEMISTRY

YEAR: 2019-2020

# SIR C R REDDY COLLEGE FOR WOMEN

(Affiliated to AdikaviNannaya University, Rajahmahendravaram)

Vatluru (Post), Pedapadu Mandal, West Godavari Dist., (A.P)



# PG ENTRANCE COACHING For M.Sc., (PHYSICS)

# Date: 01-Aug-2020To30-Aug-2020

Time: 9:30 am to 12:30 Pm

**Organized by** 

CAREER GUIDANCE & PLACEMENT CELL 2019–2020

# **INDEX**

| S. No | Particulars                               | Page<br>No |
|-------|-------------------------------------------|------------|
| 1     | About Programme                           | 1          |
| 2     | Learning Objectives and Learning Outcomes | 2          |
| 3     | Permission Letter                         | 3          |
| 4     | Notice to Staff and