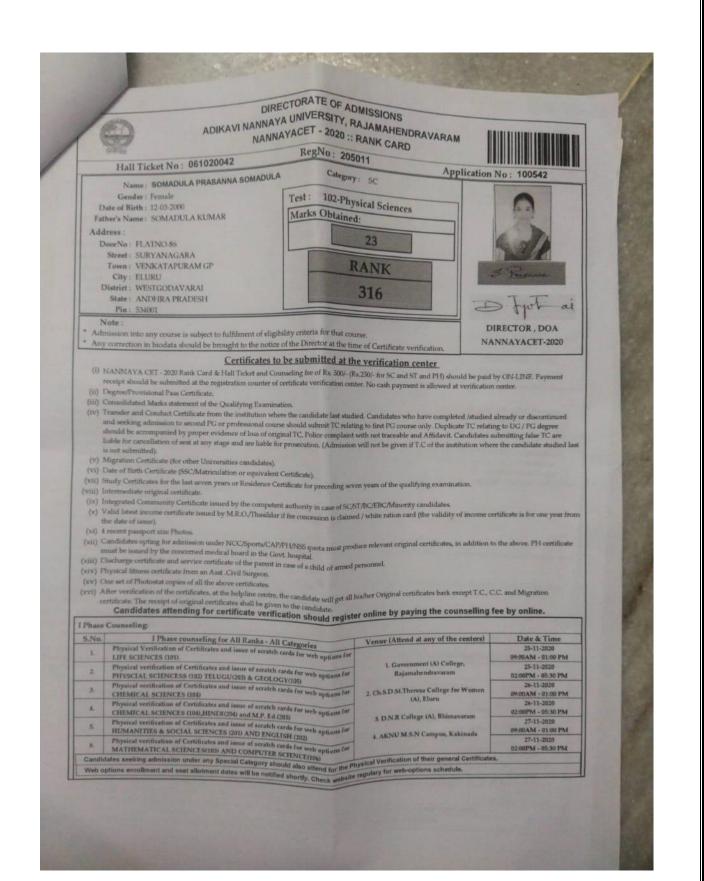

ENCES (104).<br>Physical verification of Certificates and issue of scratch cards<br>HUMANITIES & SOCIAL SCIENCES (201) AND ENGLISH<br>Physical verification of Certificates and issue of scratch cards<br>MATHEMATICAL SCIENCES(103) AND COMPUTER SCIENCES<br>(2013). | tegories<br>s for web options for<br>(05)<br>for web options for<br>for web options for<br>for web options for<br>(202)<br>for web options for<br>(202)<br>NCE(106) | 1. Government (A) Co<br>Rajamahendravar<br>2. Ch.S.D.SL.Theresa Colleg<br>(A), Eluru<br>3. D.N.R College (A), Bh<br>4. AKNU M.S.N Campus | e for Women<br>mavaram<br>Kakinada | 25-11-2020<br>09:00AM - 01:00 PM<br>25-11-2020<br>02:00PM - 05:30 PM<br>26-11-2020<br>09:00AM - 01:00 PM<br>26-11-2020<br>02:00PM - 05:30 PM<br>27-11-2020<br>09:00AM - 01:00 PM<br>27-11-2020 |







|                                                                                                                                                      | 75% ADIKAVI NANN