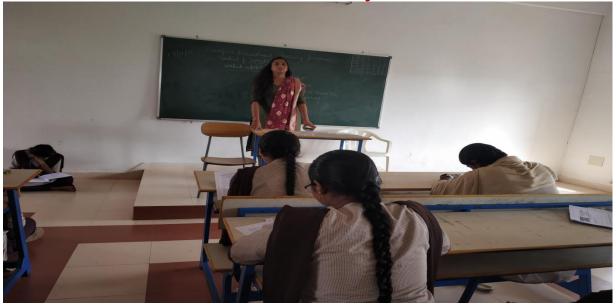

### Program: PG Entrance Coaching for M.Sc. Chemistry

#### **Resource Person:**

• Coaching by Mrs V.Raja Rajeswari senior lecturer in chemistry