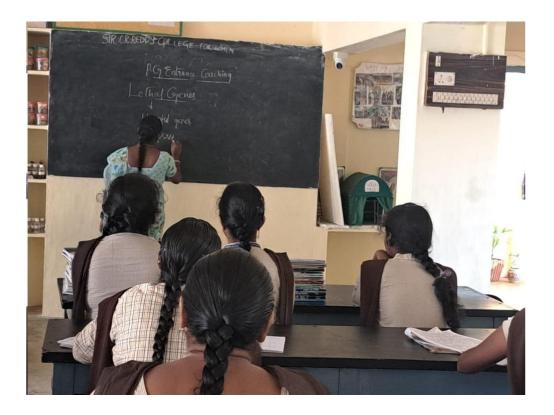

### NOTICE

27-07-2020

This is to inform you all that Career Guidance and placement Cell arranged P.G Entrance Test Coaching Classes for interested III B.Sc/B.Com students specializing life Sciences, Mathematics, Physics, Chemistry, Commerce. These Classes will be held within the college at Seminar Hall from 1<sup>st</sup> August 2020 to 30<sup>th</sup> August 2020 running from 9:30 am to 12:30 pm. This initiative aims to enhance your preparation for P G Entrance Test offering personalized guidance to help you excel in the examination. These sessions will provide valuable insights and guidance.

We encourage all interested candidates to attend and take advantage of this valuable opportunity.

Principal Sir C.R.Reddy College for Women ELURU