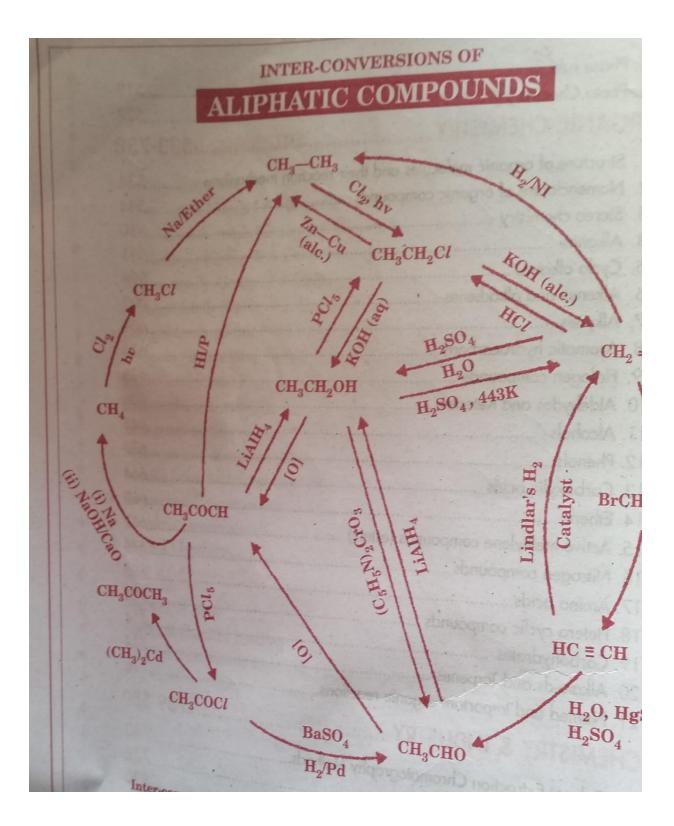

### **Organic Chemistry**

Hydroxyl Compounds, Carboxylic acids and derivatives, Exercises in interconversion, heterocyclic compounds, Amino Acids and proteins.