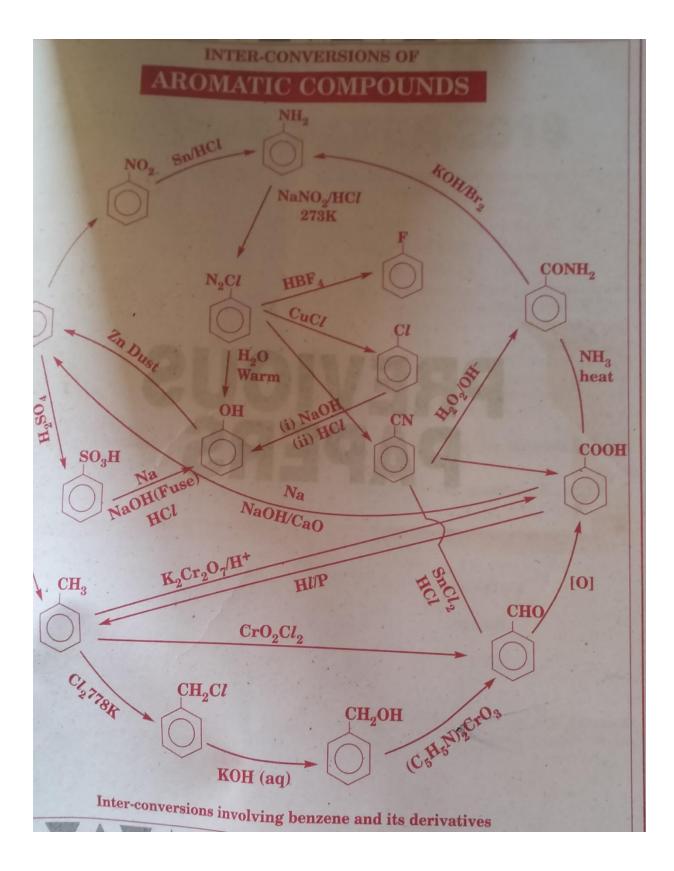

### **Organic Chemistry**

Hydroxyl Compounds, Carboxylic acids and derivatives, Exercises in interconversion, heterocyclic compounds, Amino Acids and proteins.