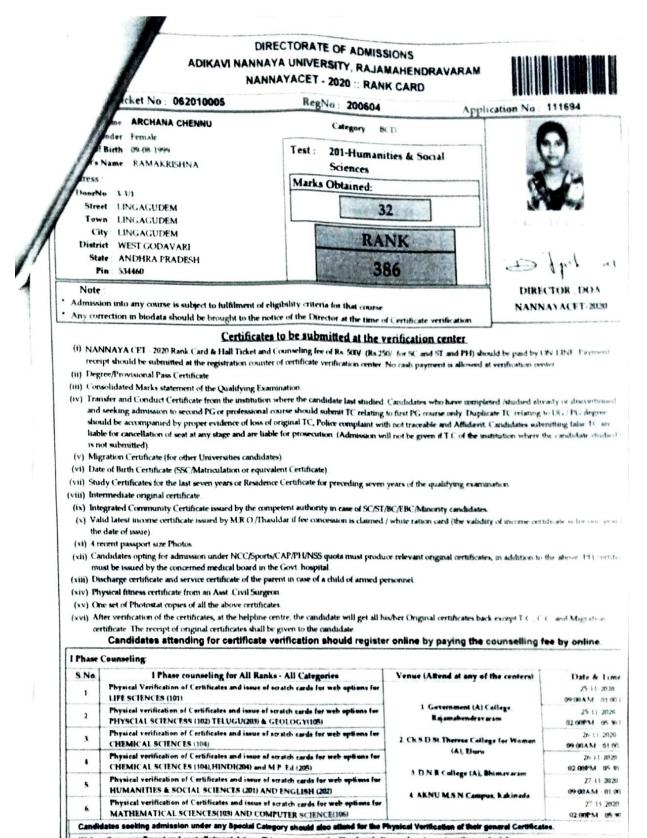

|

81.5.1.8



Web options enrollment and seat allotment dates will be notified shortly. Check website regulary for web-options eshedule.





1521.0



7.06



Web options enrollment and sest allotment dates will be notified shortly. Check website regulary for web-options schedule.

82.5'1. 8

| ADIK