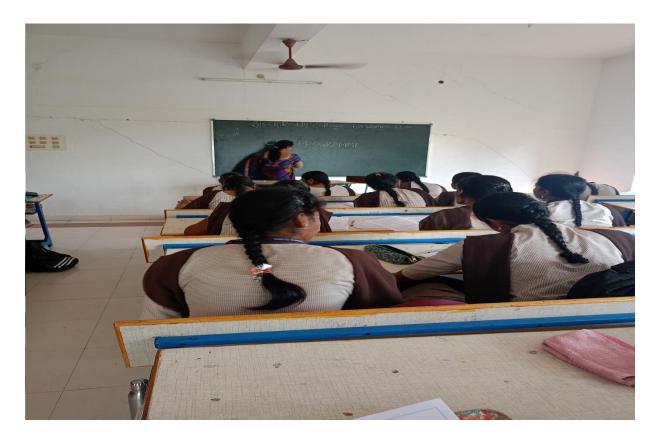

### Program: PG Entrance Coaching for M.Sc. Chemistry

#### **Resource Person:**

• Coaching by Mrs V.Raja Rajeswari senior lecturer in chemistry