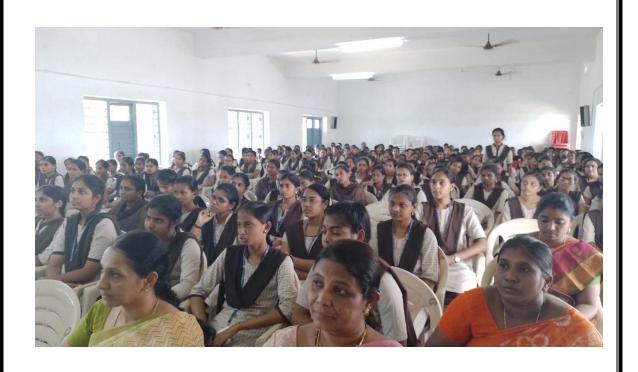

## **Guest Lecture**

The Department of English organized a Guest Lecture on the occasion of 'English Language Day' on the topic: "How important is the English Language in terms of Career Opportunities?" on 21-04-2023. The resource person was Dr.R.Madhavi, IQAC Co-Ordinator, HOD of English Department, Ch.Sd.St.Theresa's Autonomous College, Eluru. Dr.R.Madhavi addressed the gathering that the English is considered a global language because it is spoken and understood at an international level by a wide variety of people. Globally, English has the most speakers who speak it either as a first or second language. Nearly 150 B.Sc students attended, gained knowledge and cleared their doubts in the interaction session. Smt.S.Anuradha, Vice-Principal, HOD Department of Bio-Technology, Smt.K.Jhansi, NAAC & IQAC Co-Ordinator, Lecturer in Computer Science and Smt.V.Swarna Kumari, HOD English Department and other Faculty members attended this guest lecture.