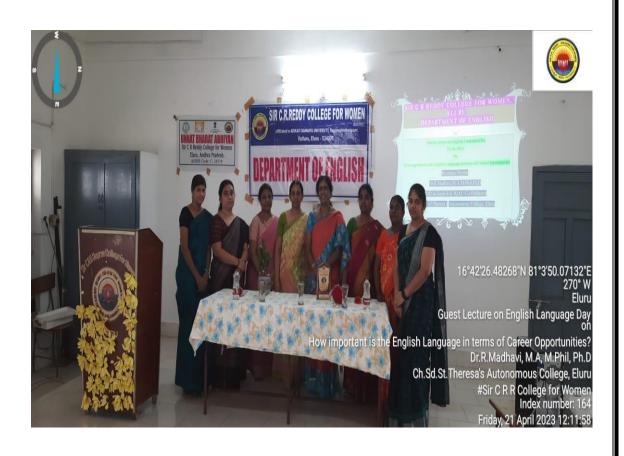

## **Guest Lecture**

The Department of English organized a Guest Lecture on the occasion of 'English Language Day' on the topic: "How important is the English Language in terms of Career Opportunities?" on 21-04-2023. The resource person was Dr.R.Madhavi, IQAC Co-Ordinator, HOD of English Department, Ch.Sd.St.Theresa's Autonomous College, Eluru. Dr.R.Madhavi addressed the gathering that the English is considered a global language because it is spoken and understood at an international level by a wide variety of people. Globally, English has the most speakers who speak it either as a first or second language. Nearly 150 B.Sc students attended, gained knowledge and cleared their doubts in the interaction session. Smt.S.Anuradha, Vice-Principal, HOD Department of Bio-Technology, Smt.K.Jhansi, NAAC & IQAC Co-Ordinator, Lecturer in Computer Science and Smt.V.Swarna Kumari, HOD English Department and other Faculty members attended this guest lecture.