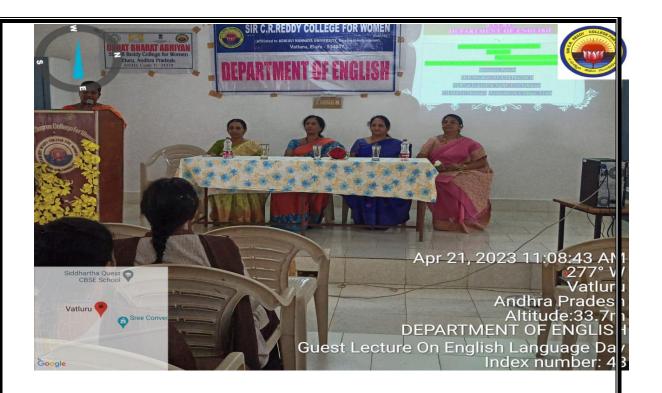

## **Guest Lecture**

The Department of English organized a Guest Lecture on the occasion of 'English Language Day' on the topic: "How important is the English Language in terms of Career Opportunities?" on 21-04-2023. The resource person was Dr.R.Madhavi, IQAC Co-Ordinator, HOD of English Department, Ch.Sd.St.Theresa's Autonomous College, Eluru. Dr.R.Madhavi addressed the gathering that the English is considered a global language because it is spoken and understood at an international level by a wide variety of people. Globally, English has the most speakers who speak it either as a first or second language. Nearly 150 B.Sc students attended, gained knowledge and cleared their doubts in the interaction session. Smt.S.Anuradha, Vice-Principal, HOD Department of Bio-Technology, Smt.K.Jhansi, NAAC & IQAC Co-Ordinator, Lecturer in Computer Science and Smt.V.Swarna Kumari, HOD English Department and other Faculty members attended this guest lecture.