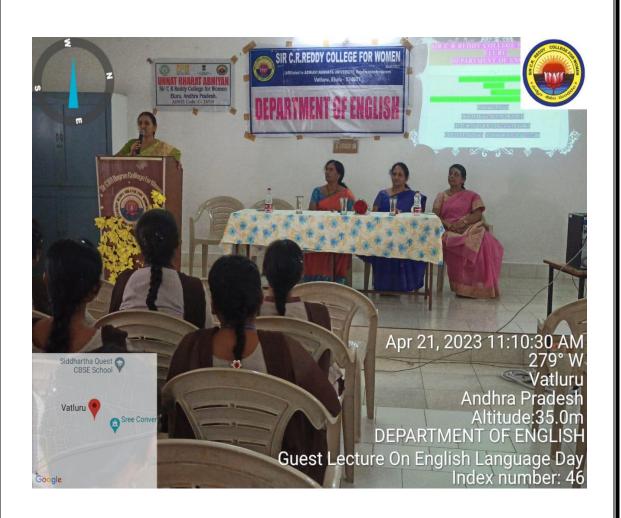

## **Guest Lecture**

The Department of English organized a Guest Lecture on the occasion of 'English Language Day' on the topic: "How important is the English Language in terms of Career Opportunities?" on 21-04-2023. The resource person was Dr.R.Madhavi, IQAC Co-Ordinator, HOD of English Department, Ch.Sd.St.Theresa's Autonomous College, Eluru. Dr.R.Madhavi addressed the gathering that the English is considered a global language because it is spoken and understood at an international level by a wide variety of people. Globally, English has the most speakers who speak it either as a first or second language. Nearly 150 B.Sc students attended, gained knowledge and cleared their doubts in the interaction session. Smt.S.Anuradha, Vice-Principal, HOD Department of Bio-Technology, Smt.K.Jhansi, NAAC & IQAC Co-Ordinator, Lecturer in Computer Science and Smt.V.Swarna Kumari, HOD English Department and other Faculty members attended this guest lecture.