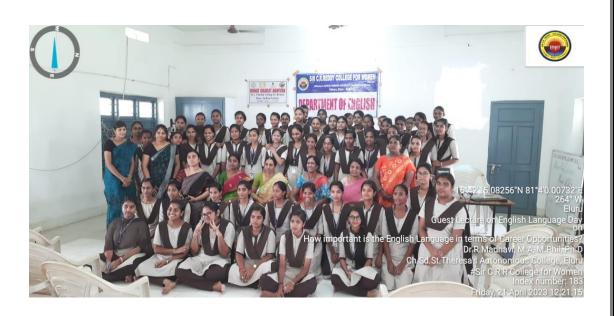

## **Guest Lecture**

The Department of English organized a Guest Lecture on the occasion of 'English Language Day' on the topic: "How important is the English Language in terms of Career Opportunities?" on 21-04-2023. The resource person was Dr.R.Madhavi, IQAC Co-Ordinator, HOD of English Department, Ch.Sd.St.Theresa's Autonomous College, Eluru. Dr.R.Madhavi addressed the gathering that the English is considered a global language because it is spoken and understood at an international level by a wide variety of people. Globally, English has the most speakers who speak it either as a first or second language. Nearly 150 B.Sc students attended, gained knowledge and cleared their doubts in the interaction session. Smt.S.Anuradha, Vice-Principal, HOD Department of Bio-Technology, Smt.K.Jhansi, NAAC & IQAC Co-Ordinator, Lecturer in Computer Science and Smt.V.Swarna Kumari, HOD English Department and other Faculty members attended this guest lecture.