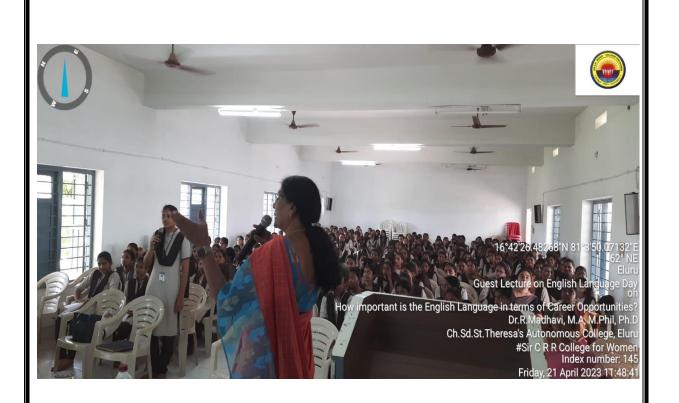

## **Guest Lecture**

The Department of English organized a Guest Lecture on the occasion of 'English Language Day' on the topic: "How important is the English Language in terms of Career Opportunities?" on 21-04-2023. The resource person was Dr.R.Madhavi, IQAC Co-Ordinator, HOD of English Department, Ch.Sd.St.Theresa's Autonomous College, Eluru. Dr.R.Madhavi addressed the gathering that the English is considered a global language because it is spoken and understood at an international level by a wide variety of people. Globally, English has the most speakers who speak it either as a first or second language. Nearly 150 B.Sc students attended, gained knowledge and cleared their doubts in the interaction session. Smt.S.Anuradha, Vice-Principal, HOD Department of Bio-Technology, Smt.K.Jhansi, NAAC & IQAC Co-Ordinator, Lecturer in Computer Science and Smt.V.Swarna Kumari, HOD English Department and other Faculty members attended this guest lecture.